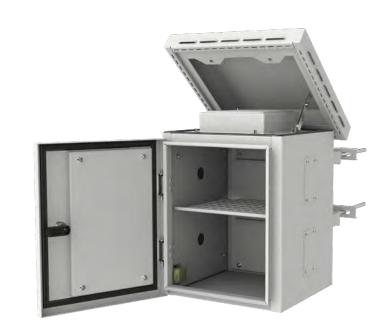

## **GENERAL CHARACTERISTICS**

- Compact sizes 7U, 300X300 mm and 12U 600X450 mm (Width x Depth)
- Optional 19" mounting rail for 12U 600X450 mm cabinet
- Natural ventilation system
- High performance temperature control
- Double-walled thermal insulation
- Standard colors, RAL 7035 Light Grey
- Solid and durable structure
- Anti-vandalism design
- IP66 protection level
- High level of protection against corrosion
- Fixed shelf, wall and pole hanger bracket
- Fan module is available
- Cable entries with glands
- Hinged top cover module

# **GENERAL CHARACTERISTICS**

- Maximum protection for environmental and mechanical impacts, vandalism, electromagnetic emissions and extreme thermal conditions
- Premium materials are providing necessary tightness and protection against contact, foreign agents and water in accordance with the standard EN 61587-1 / 6.4 IEC 60529
- Robust and solid profile technology, high performance thermal control, a natural ventilation system
- Polyurethane gasket providing IP66 degree of protection for all outdoor surfaces
- Light Grey epoxy polyester electrostatic powder painting, fire retardant
- Maintains equipment at its optimum operating temperature