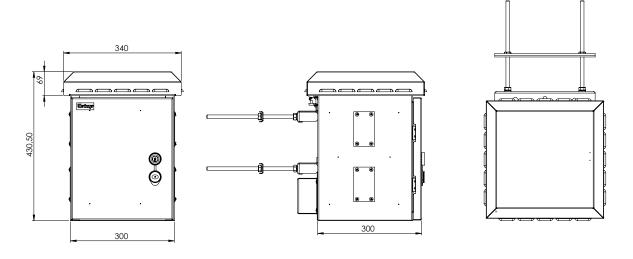

# 7U 300x300 (MM)

| PRODUCT REFERENCE | DESCRIPTION                                        | HxWxD (mm)  |
|-------------------|----------------------------------------------------|-------------|
| GRLD707M02L00M59  | 7U 300x300 mm. IP66 outdoor mobese cabinet RAL7035 | 430x300x300 |