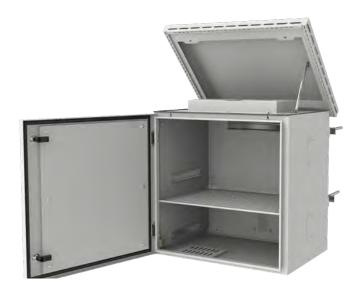

## **GENERAL CHARACTERISTICS**

- Compact sizes 7U, 300X300 mm and 12U 600X450 mm (Width x Depth)
- Optional 19" mounting rail for 12U 600X450 mm cabinet
- Natural ventilation system
- High performance temperature control
- Double-walled thermal insulation
- Standard colors, RAL 7035 Light Grey
- Solid and durable structure
- Anti-vandalism design
- IP66 protection level
- High level of protection against corrosion
- Fixed shelf, wall and pole hanger bracket
- Fan module is available
- Cable entries with glands
- Hinged top cover module

# **GENERAL CHARACTERISTICS**

- Maximum protection for environmental and mechanical impacts, vandalism, electromagnetic emissions and extreme thermal conditions
- Premium materials are providing necessary tightness and protection against contact, foreign agents and water in accordance with the standard EN 61587-1 / 6.4 IEC 60529
- Robust and solid profile technology, high performance thermal control, a natural ventilation system
- Polyurethane gasket providing IP66 degree of protection for all outdoor surfaces
- Light Grey epoxy polyester electrostatic powder painting, fire retardant
- Maintains equipment at its optimum operating temperature