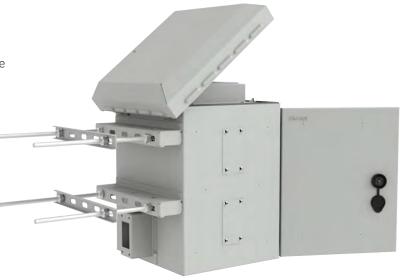

# **Mobese Cabinet**

# Intro

Estap external type cabinets specially developed for Mobese systems meet the needs of the project offers custom-oriented solutions with developed robust and durable special profile technology.

## **GENERAL CHARACTERISTICS**

- Compact sizes 7U, 300X300 mm and 12U 600X450 mm (Width x Depth)
- Optional 19" mounting rail for 12U 600X450 mm cabinet
- Natural ventilation system
- High performance temperature control
- Double-walled thermal insulation
- Standard colors, RAL 7035 Light Grey
- Solid and durable structure
- Anti-vandalism design
- IP66 protection level
- High level of protection against corrosion
- Fixed shelf, wall and pole hanger bracket
- Fan module is available
- Cable entries with glands
- Hinged top cover module