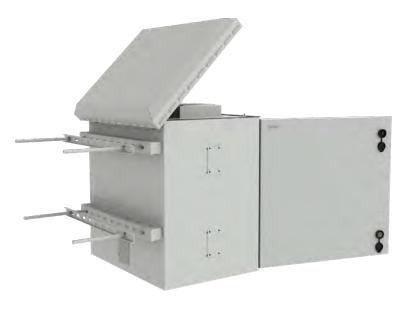

## **GENERAL CHARACTERISTICS**

- Compact sizes 7U, 300X300 mm and 12U 600X450 mm (Width x Depth)
- Optional 19" mounting rail for 12U 600X450 mm cabinet
- Natural ventilation system
- High performance temperature control
- Double-walled thermal insulation
- Standard colors, RAL 7035 Light Grey
- Solid and durable structure
- Anti-vandalism design
- IP66 protection level
- High level of protection against corrosion
- Fixed shelf, wall and pole hanger bracket
- Fan module is available
- Cable entries with glands
- Hinged top cover module

# **GENERAL CHARACTERISTICS**

- Maximum protection for environmental and mechanical impacts, vandalism, electromagnetic emissions and extreme thermal conditions
- Premium materials are providing necessary tightness and protection against contact, foreign agents and water in accordance with the standard EN 61587-1 / 6.4 IEC 60529
- Robust and solid profile technology, high performance thermal control, a natural ventilation system
- Polyurethane gasket providing IP66 degree of protection for all outdoor surfaces
- Light Grey epoxy polyester electrostatic powder painting, fire retardant
- Maintains equipment at its optimum operating temperature