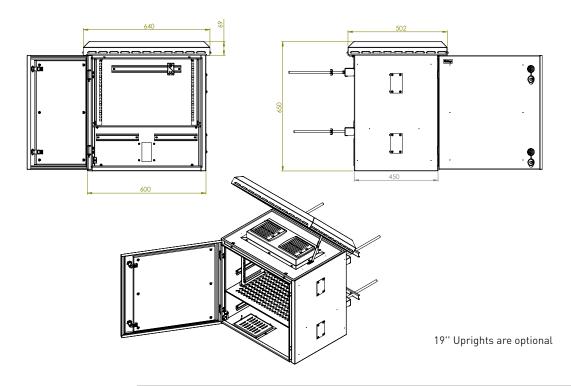

# 12U 600x450 (MM)

| PRODUCT REFERENCE | DESCRIPTION                                         | HxWxD (mm)  |
|-------------------|-----------------------------------------------------|-------------|
| GRLD707M02L00M59  | 12U 600x450 mm. IP66 outdoor mobese cabinet RAL7035 | 650x600x450 |